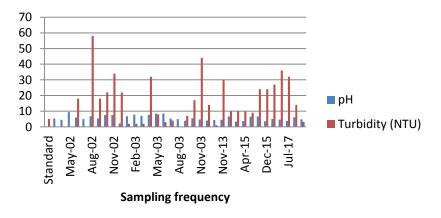

14. The surface runoff from the industrial area during rainy season are leading to the **Nizampur and Bellur Tank.** Accordingly, the KSPCB is monitoring the water quality in the said tank under National Water Monitoring Programme (NWMP). Further, the Board has also conducted Ground water monitoring from Borewells and openwells in the study area and the analysis report reveals that Turbidity, TDS, Sulphates, Cholrides are exceeding the standards prescribed by IS14001 and comparatively on increased over the years 2002 to till date viz TDS, Sulphate and Chloride.

#### The details of Bar Chart are shown below.

#### Open well behind M/s Lime Light, KIA, Bidar

Figure 3: pH and Turbidity

Figure 4: Sulphate and Total hardness