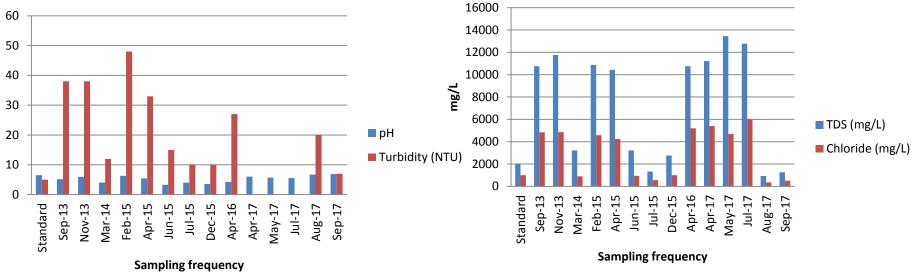

14. The surface runoff from the industrial area during rainy season are leading to the **Nizampur and Bellur Tank.** Accordingly, the KSPCB is monitoring the water quality in the said tank under National Water Monitoring Programme (NWMP). Further, the Board has also conducted Ground water monitoring from Borewells and openwells in the study area and the analysis report reveals that Turbidity, TDS, Sulphates, Cholrides are exceeding the standards prescribed by IS14001 and comparatively on increased over the years 2002 to till date viz TDS, Sulphate and Chloride.

#### The details of Bar Chart are shown below.

#### Open well at M/s Bidar Pipes, KIA, Bidar

Figure 9: pH and Turbidity

Figure 10: TDS and Chloride

Figure 11: Sulphate and Total hardness