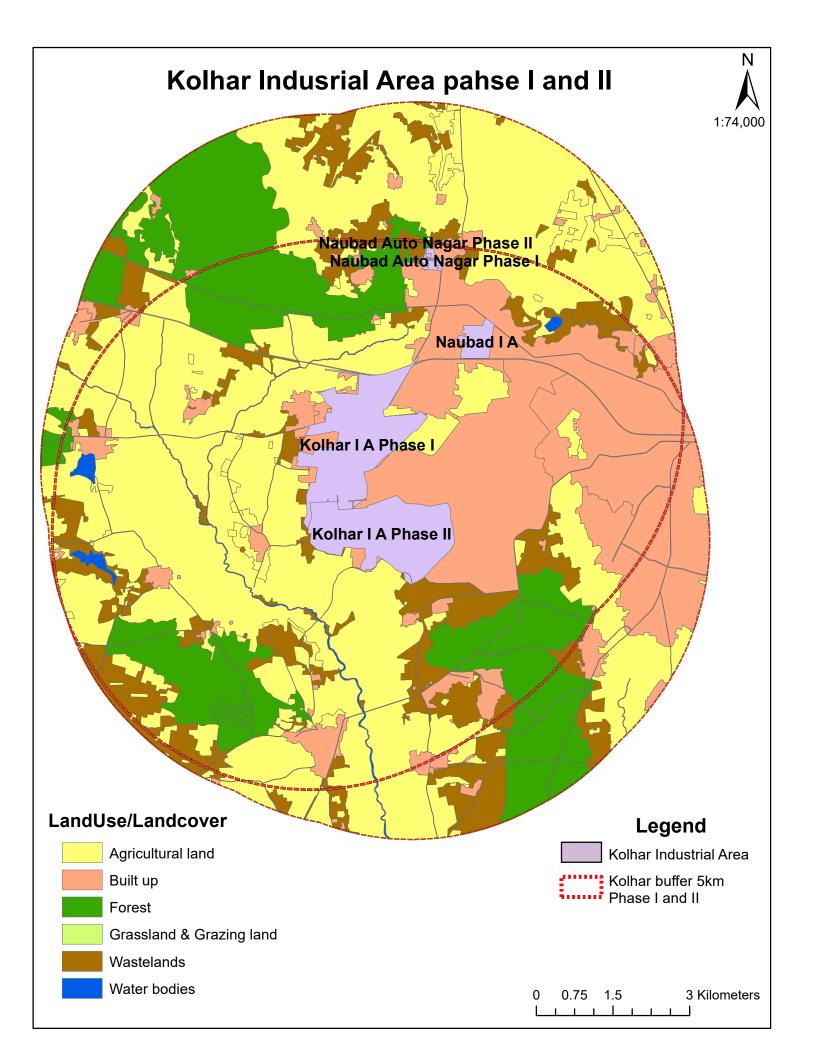

### **Kolhar Industrial Area Location Map**

**Map of Kolhar Industrial Area** 

### Digitized Map with Demarcation of Geographical Boundaries and Impact Zones

Google Image of the Study Area

12. The Kolhar Industrial Area and its 2 km surrounding impact zone is having a total population of about 5500.