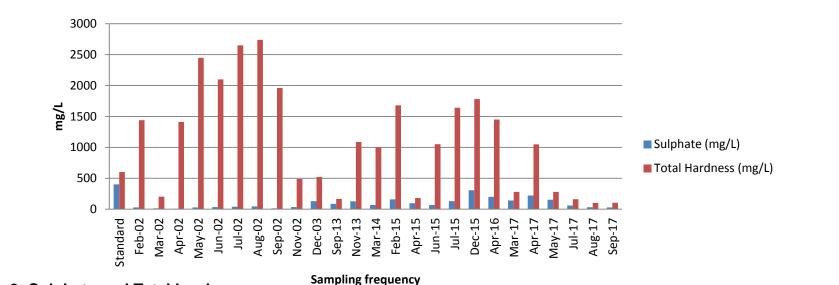

14. The surface runoff from the industrial area during rainy season are leading to the **Nizampur and Bellur Tank.** Accordingly, the KSPCB is monitoring the water quality in the said tank under National Water Monitoring Programme (NWMP). Further, the Board has also conducted Ground water monitoring from Borewells and openwells in the study area and the analysis report reveals that Turbidity, TDS, Sulphates, Cholrides are exceeding the standards prescribed by IS14001 and comparatively on increased over the years 2002 to till date viz TDS, Sulphate and Chloride.

#### The details of Bar Chart are shown below.

#### Open well near M/s Vivimed Labs, KIA, Bidar

Figure 8: Sulphate and Total hardness