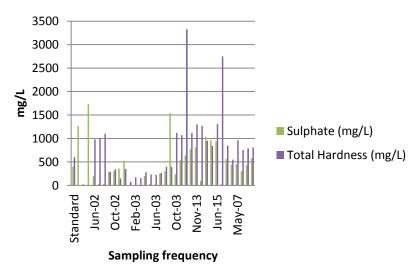

14. The surface runoff from the industrial area during rainy season are leading to the **Nizampur and Bellur Tank.** Accordingly, the KSPCB is monitoring the water quality in the said tank under National Water Monitoring Programme (NWMP). Further, the Board has also conducted Ground water monitoring from Borewells and openwells in the study area and the analysis report reveals that Turbidity, TDS, Sulphates, Cholrides are exceeding the standards prescribed by IS14001 and comparatively on increased over the years 2002 to till date viz TDS, Sulphate and Chloride.

#### The details of Bar Chart are shown below.

#### •Open well In front of M/s Satwik Drugs, KIA, Bidar

Figure 1: pH and Turbidity

Figure 2: TDS, Chloride, Sulphate and Total hardness