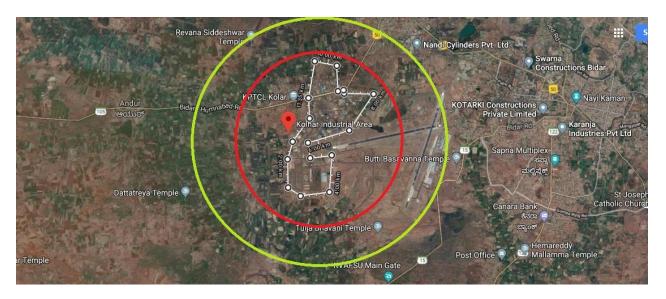

### Digitized Map with Demarcation of Geographical Boundaries and Impact Zones

Google Image of the Study Area

12. The Kolhar Industrial Area and its 2 km surrounding impact zone is having a total population of about 5500.