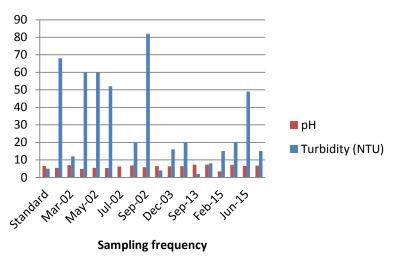

14. The surface runoff from the industrial area during rainy season are leading to the **Nizampur and Bellur Tank.** Accordingly, the KSPCB is monitoring the water quality in the said tank under National Water Monitoring Programme (NWMP). Further, the Board has also conducted Ground water monitoring from Borewells and openwells in the study area and the analysis report reveals that Turbidity, TDS, Sulphates, Cholrides are exceeding the standards prescribed by IS14001 and comparatively on increased over the years 2002 to till date viz TDS, Sulphate and Chloride.

#### The details of Bar Chart are shown below.

#### •Open well In front of M/s Satwik Drugs, KIA, Bidar

Figure 1: pH and Turbidity

Figure 2: TDS, Chloride, Sulphate and Total hardness