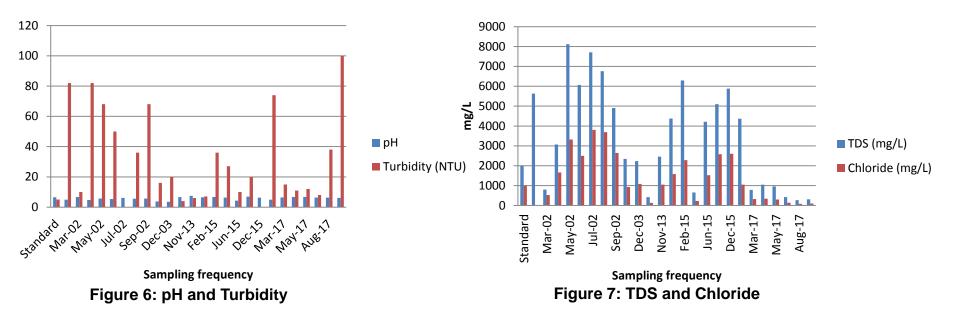

14. The surface runoff from the industrial area during rainy season are leading to the **Nizampur and Bellur Tank.** Accordingly, the KSPCB is monitoring the water quality in the said tank under National Water Monitoring Programme (NWMP). Further, the Board has also conducted Ground water monitoring from Borewells and openwells in the study area and the analysis report reveals that Turbidity, TDS, Sulphates, Cholrides are exceeding the standards prescribed by IS14001 and comparatively on increased over the years 2002 to till date viz TDS, Sulphate and Chloride.

#### The details of Bar Chart are shown below.

#### •Open well In front of M/s Satwik Drugs, KIA, Bidar

Figure 1: pH and Turbidity

Figure 2: TDS, Chloride, Sulphate and Total hardness

#### Open well behind M/s Lime Light, KIA, Bidar

Figure 3: pH and Turbidity

Figure 4: Sulphate and Total hardness