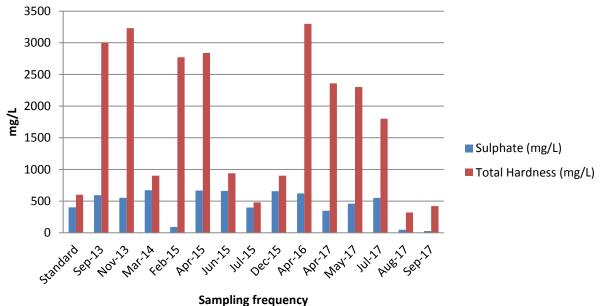

14. The surface runoff from the industrial area during rainy season are leading to the **Nizampur and Bellur Tank.** Accordingly, the KSPCB is monitoring the water quality in the said tank under National Water Monitoring Programme (NWMP). Further, the Board has also conducted Ground water monitoring from Borewells and openwells in the study area and the analysis report reveals that Turbidity, TDS, Sulphates, Cholrides are exceeding the standards prescribed by IS14001 and comparatively on increased over the years 2002 to till date viz TDS, Sulphate and Chloride.

#### The details of Bar Chart are shown below.

#### •Open well In front of M/s Satwik Drugs, KIA, Bidar

Figure 1: pH and Turbidity

Figure 2: TDS, Chloride, Sulphate and Total hardness

#### Open well behind M/s Lime Light, KIA, Bidar

Figure 3: pH and Turbidity

Figure 4: Sulphate and Total hardness

#### Open well near M/s Vivimed Labs, KIA, Bidar

Figure 8: Sulphate and Total hardness

#### Open well at M/s Bidar Pipes, KIA, Bidar

Figure 9: pH and Turbidity

Figure 10: TDS and Chloride

Figure 11: Sulphate and Total hardness

#### 15. National Geophysical Research Institute (NGRI) case study in KIA

The study stated that, during water quality monitoring four TDS contaminant plumes in KIA reported elevated concentrations varying from 2000-8000 mg/L. Elevated concentration of Chloride and Sodium were also observed. The trace elements like Barium, Cobalt, Chromium and Manganese showed elevated concentrations in the wells inside the industrial area only.