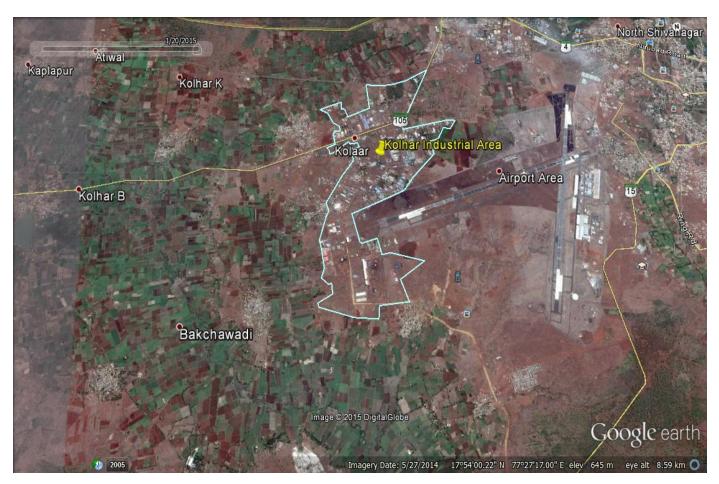

### **Kolhar Industrial Area Location Map**

**Map of Kolhar Industrial Area** 

### Digitized Map with Demarcation of Geographical Boundaries and Impact Zones

Google Image of the Study Area

12. The Kolhar Industrial Area and its 2 km surrounding impact zone is having a total population of about 5500.