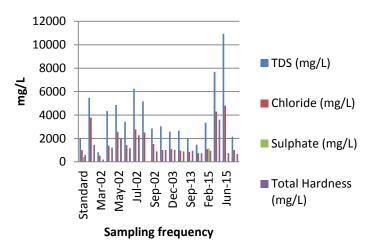

14. The surface runoff from the industrial area during rainy season are leading to the **Nizampur and Bellur Tank.** Accordingly, the KSPCB is monitoring the water quality in the said tank under National Water Monitoring Programme (NWMP). Further, the Board has also conducted Ground water monitoring from Borewells and openwells in the study area and the analysis report reveals that Turbidity, TDS, Sulphates, Cholrides are exceeding the standards prescribed by IS14001 and comparatively on increased over the years 2002 to till date viz TDS, Sulphate and Chloride.

#### The details of Bar Chart are shown below.

#### •Open well In front of M/s Satwik Drugs, KIA, Bidar

Figure 1: pH and Turbidity

Figure 2: TDS, Chloride, Sulphate and Total hardness